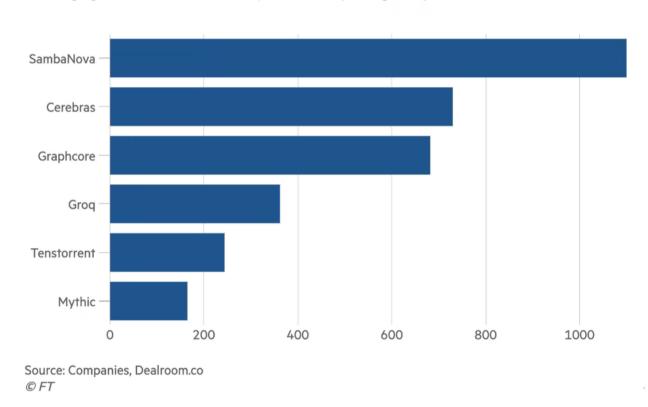

#### Al chip start-ups have raised more than \$3bn over the past decade

Challenging Nvidia's dominance in AI processors is proving costly for VCs

*"Start-ups seek to challenge Nvidia's dominance over AI chip market" ,* Financial Times, 21 July 2023