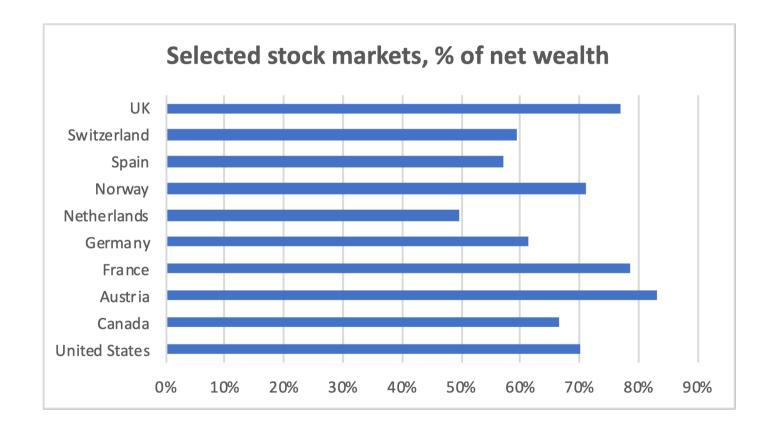

### Strategic Asset Allocation

Percentage of wealth creation accounted for by the best-performing 1% of firms, January 1990 to December 2020 (stock performance above US Treasury bills in \$ terms)

Bessembinder et.al, "Long-term shareholder returns: Evidence from 64,000 global stocks ", March 2023